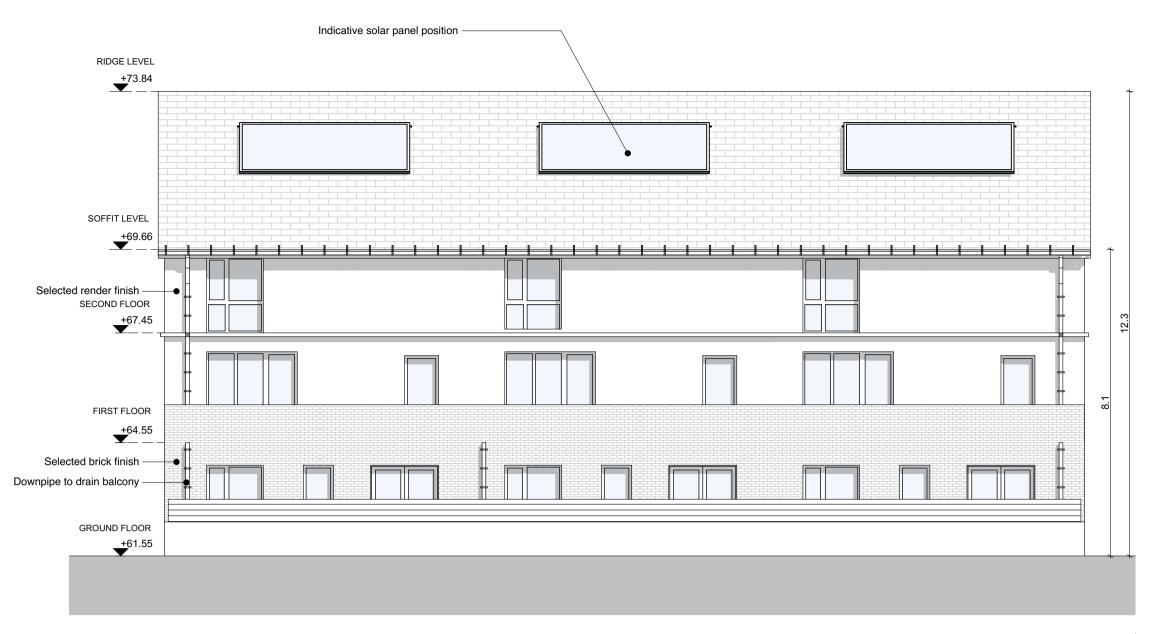

Front Elevation (East) SCALE 1:100

Rear Elevation
SCALE 1:100

Notes

Do not scale from this drawing. Use figured dimensions only.

All errors and omissions to be reported to the Architect.

This drawing is to be read in conjunction with relevant consultant's drawings. All dimensions are in millimetres and all levels are in meters to match Datums unless otherwise noted.

This drawing is for planning purposes only and not for construction. This drawing or design may not be reproduced without permission.

| NOTES ON FINISHES: |                                                                                                                                                                                                                                                                                                       |
|--------------------|-------------------------------------------------------------------------------------------------------------------------------------------------------------------------------------------------------------------------------------------------------------------------------------------------------|
| ROOF:              | TO BE FINISHED IN SLATE OR CONCRETE ROOF<br>TILES IN SELECTED COLOUR OR SIMILAR APPROVED                                                                                                                                                                                                              |
| WALLS:             | SELECTED CLAY BRICKWORK WHERE INDICATED OTHERWISE SELECTED SELF-COLOURED RENDER                                                                                                                                                                                                                       |
| JOINERY: WINDOWS.  | ALL WINDOWS AND DOORS, FRAMES AND LEAFS TO BE ALUMINIUM POWDER COATED TO APPROVED COLOUR OR UPVC OR PAINTED TIMBER TO APPROVED COLOUR OBSCURE GLAZING WHERE INDICATED TO SENSITIVE                                                                                                                    |
| RAINWATER GOODS:   | GUTTERS, DOWNPIPES AND FIXINGS TO BE uPVC OR ALUMINIUM POWDER COATED TO SELECTED COLOUR TO MATCH ROOF SLATES.                                                                                                                                                                                         |
| SOLAR PANELS:      | INDICATIVE SOLAR PANEL POSITION, FINAL SOLAR PANEL POSITION DEPENDS ON HOUSE ORIENTATION. THE SOLAR PANELS INDICATED ARE A PROVISIONAL OPTION TO SATISFY RENEWABLE ENERGY REQUIREMENTS OF BUILDING REGULATIONS PART L. SOLAR PANELS MAY BE OMITTED IN FAVOUR OF ALTERNATIVE RENEWABLE ENERGY OPTIONS. |