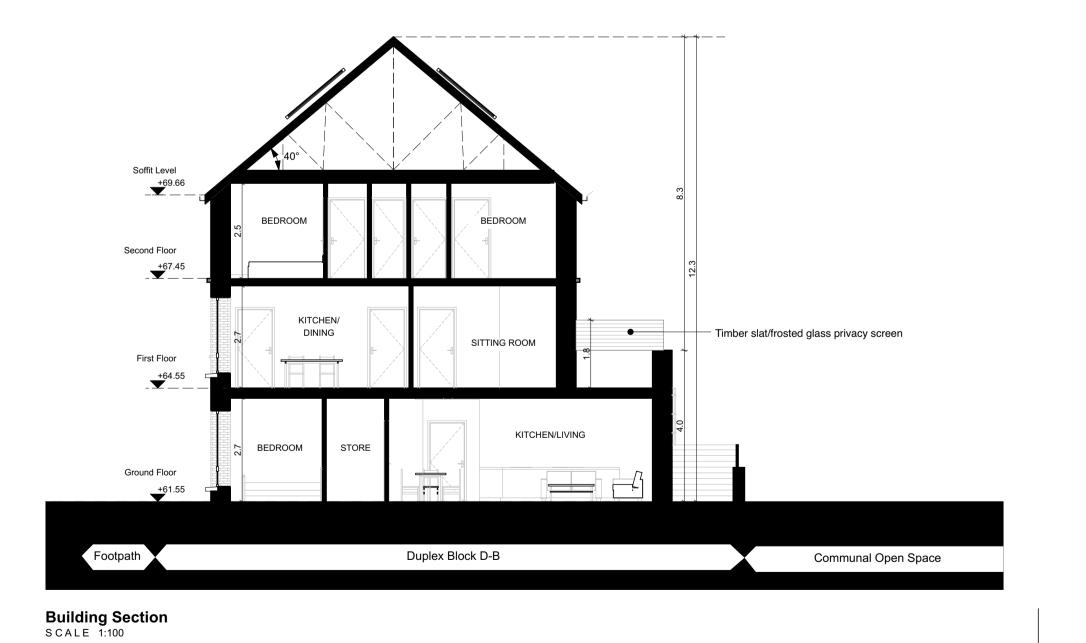

This drawing is for planning purposes only and not for construction. This drawing or design may not be reproduced without permission.

| NOTES ON FINISHES: |                                                                                                                                                                                                                                                                                                       |
|--------------------|-------------------------------------------------------------------------------------------------------------------------------------------------------------------------------------------------------------------------------------------------------------------------------------------------------|
| ROOF:              | TO BE FINISHED IN SLATE OR CONCRETE ROOF<br>TILES IN SELECTED COLOUR OR SIMILAR APPROVED                                                                                                                                                                                                              |
| WALLS:             | SELECTED CLAY BRICKWORK WHERE INDICATED OTHERWISE SELECTED SELF-COLOURED RENDER                                                                                                                                                                                                                       |
| JOINERY: WINDOWS.  | ALL WINDOWS AND DOORS, FRAMES AND LEAFS TO BE ALUMINIUM POWDER COATED TO APPROVED COLOUR OR UPVC OR PAINTED TIMBER TO APPROVED COLOUR OBSCURE GLAZING WHERE INDICATED TO SENSITIVE                                                                                                                    |
| RAINWATER GOODS:   | GUTTERS, DOWNPIPES AND FIXINGS TO BE uPVC OR ALUMINIUM POWDER COATED TO SELECTED COLOUR TO MATCH ROOF SLATES.                                                                                                                                                                                         |
| SOLAR PANELS:      | INDICATIVE SOLAR PANEL POSITION, FINAL SOLAR PANEL POSITION DEPENDS ON HOUSE ORIENTATION. THE SOLAR PANELS INDICATED ARE A PROVISIONAL OPTION TO SATISFY RENEWABLE ENERGY REQUIREMENTS OF BUILDING REGULATIONS PART L. SOLAR PANELS MAY BE OMITTED IN FAVOUR OF ALTERNATIVE RENEWABLE ENERGY OPTIONS. |