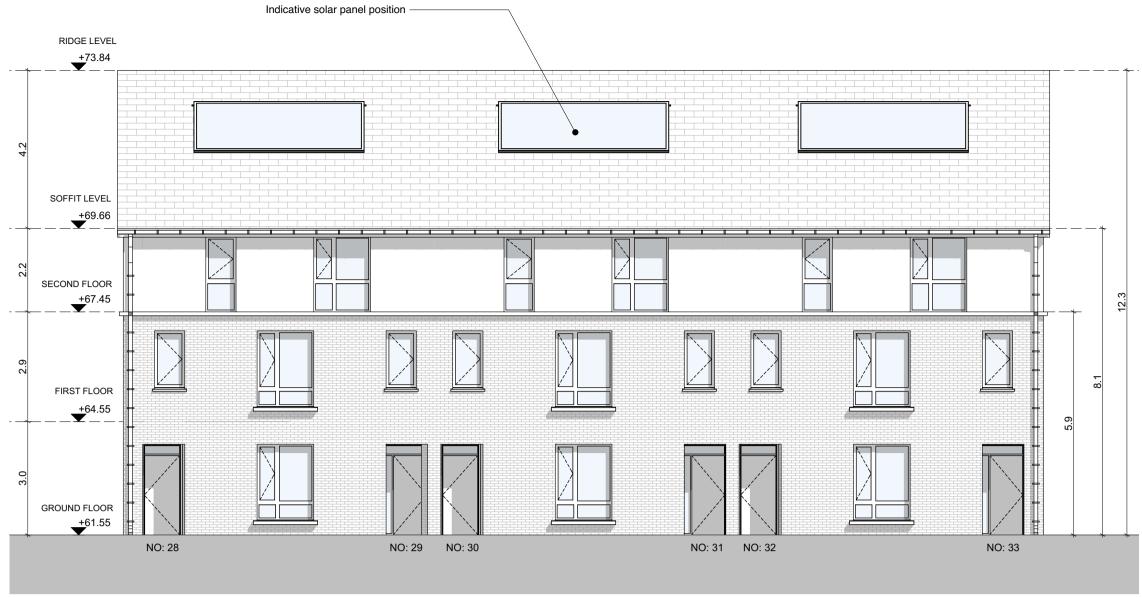

Front Elevation (East) SCALE 1:100

Rear Elevation
SCALE 1:100

Notes

Do not scale from this drawing. Use figured dimensions only.

All errors and omissions to be reported to the Architect.

This drawing is to be read in conjunction with relevant consultant's drawings. All dimensions are in millimetres and all levels are in meters to match Datums unless otherwise noted.

This drawing is for planning purposes only and not for construction. This drawing or design may not be reproduced without permission.

| NOTES ON FINISHES: |                                                                                                                                                                                                                                                                                                       |
|--------------------|-------------------------------------------------------------------------------------------------------------------------------------------------------------------------------------------------------------------------------------------------------------------------------------------------------|
| ROOF:              | TO BE FINISHED IN SLATE OR CONCRETE ROOF<br>TILES IN SELECTED COLOUR OR SIMILAR APPROVED                                                                                                                                                                                                              |
| WALLS:             | SELECTED CLAY BRICKWORK WHERE INDICATED OTHERWISE SELECTED SELF-COLOURED RENDER                                                                                                                                                                                                                       |
| JOINERY: WINDOWS.  | ALL WINDOWS AND DOORS, FRAMES AND LEAFS TO BE ALUMINIUM POWDER COATED TO APPROVED COLOUR OR UPVC OR PAINTED TIMBER TO APPROVED COLOUR OBSCURE GLAZING WHERE INDICATED TO SENSITIVE                                                                                                                    |
| RAINWATER GOODS:   | GUTTERS, DOWNPIPES AND FIXINGS TO BE uPVC OR ALUMINIUM POWDER COATED TO SELECTED COLOUR TO MATCH ROOF SLATES.                                                                                                                                                                                         |
| SOLAR PANELS:      | INDICATIVE SOLAR PANEL POSITION, FINAL SOLAR PANEL POSITION DEPENDS ON HOUSE ORIENTATION. THE SOLAR PANELS INDICATED ARE A PROVISIONAL OPTION TO SATISFY RENEWABLE ENERGY REQUIREMENTS OF BUILDING REGULATIONS PART L. SOLAR PANELS MAY BE OMITTED IN FAVOUR OF ALTERNATIVE RENEWABLE ENERGY OPTIONS. |