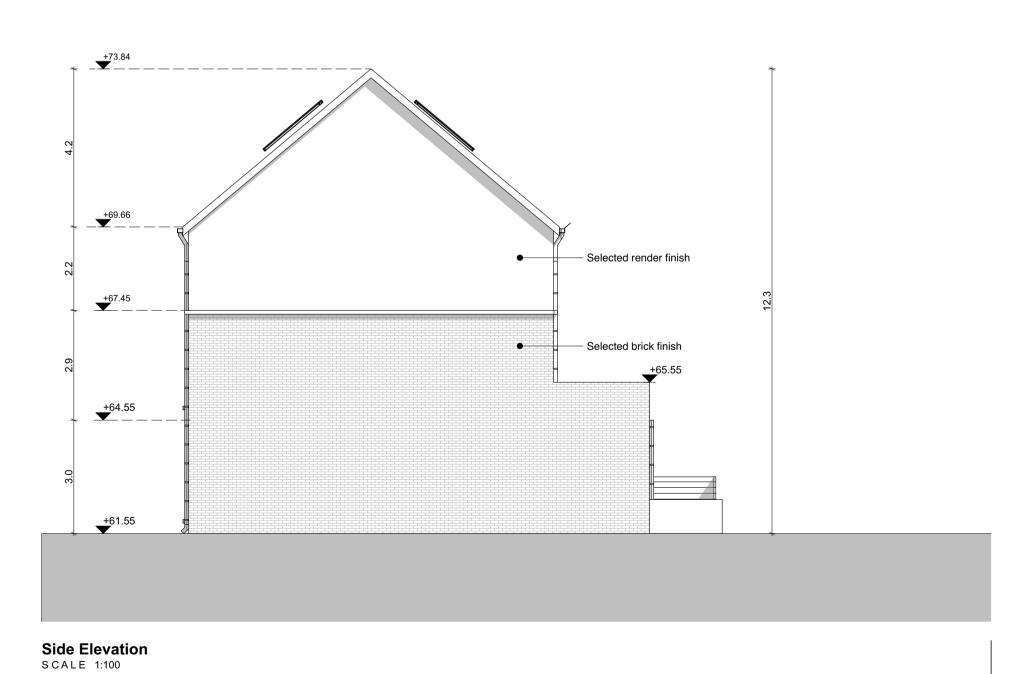

This drawing is for planning purposes only and not for construction. This drawing or design may not be reproduced without permission.

| NOTES ON FINISHES: |                                                                                                                                                                                                                                                                                                       |
|--------------------|-------------------------------------------------------------------------------------------------------------------------------------------------------------------------------------------------------------------------------------------------------------------------------------------------------|
| ROOF:              | TO BE FINISHED IN SLATE OR CONCRETE ROOF<br>TILES IN SELECTED COLOUR OR SIMILAR APPROVED                                                                                                                                                                                                              |
| WALLS:             | SELECTED CLAY BRICKWORK WHERE INDICATED OTHERWISE SELECTED SELF-COLOURED RENDER                                                                                                                                                                                                                       |
| JOINERY: WINDOWS.  | ALL WINDOWS AND DOORS, FRAMES AND LEAFS TO BE ALUMINIUM POWDER COATED TO APPROVED COLOUR OR UPVC OR PAINTED TIMBER TO APPROVED COLOUR OBSCURE GLAZING WHERE INDICATED TO SENSITIVE                                                                                                                    |
| RAINWATER GOODS:   | GUTTERS, DOWNPIPES AND FIXINGS TO BE uPVC OR ALUMINIUM POWDER COATED TO SELECTED COLOUR TO MATCH ROOF SLATES.                                                                                                                                                                                         |
| SOLAR PANELS:      | INDICATIVE SOLAR PANEL POSITION, FINAL SOLAR PANEL POSITION DEPENDS ON HOUSE ORIENTATION. THE SOLAR PANELS INDICATED ARE A PROVISIONAL OPTION TO SATISFY RENEWABLE ENERGY REQUIREMENTS OF BUILDING REGULATIONS PART L. SOLAR PANELS MAY BE OMITTED IN FAVOUR OF ALTERNATIVE RENEWABLE ENERGY OPTIONS. |